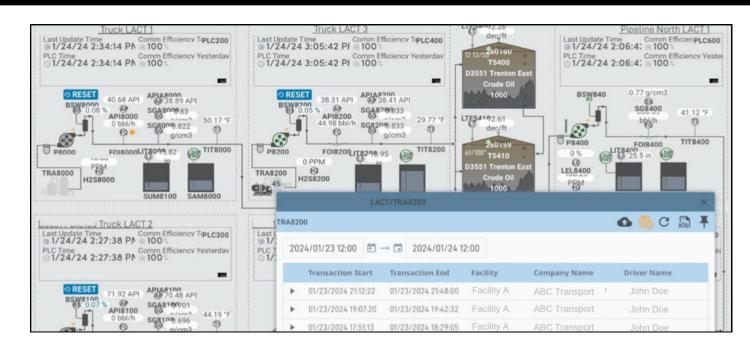

# ADVANCED PRODUCT Transaction System

Comprehensive solution that empowers your oilfield operations at every level.

| 830                                 | 00                  |                                     |                     |               |                                 | 🔒 C 🕼 🖡                  |
|-------------------------------------|---------------------|-------------------------------------|---------------------|---------------|---------------------------------|--------------------------|
| 202                                 | 24/03/04 00:00 🖻 -  | → 🖬 2024/03/05 15                   | 5:10                |               |                                 |                          |
|                                     | Transaction Start   | Transaction End                     | Facility            | Compa         | ny Name Dri                     | iver Name                |
| Þ                                   | 03/05/2024 13:52:32 | 03/05/2024 14:23:18                 | Facility A          | ABC Transport |                                 | John Doe                 |
| Þ                                   | 03/05/2024 13:17:50 | 03/05/2024 13:48:50                 | Facility A          | ABC Transport |                                 | John Doe                 |
| Þ                                   | 03/05/2024 12:43:21 | 03/05/2024 13:16:18                 | Facility A          | ABC Transport |                                 | John Doe                 |
| Ŧ                                   | 03/05/2024 10:46:24 | 03/05/2024 11:16:45                 |                     |               |                                 |                          |
| ál.                                 | Offload LACT 4      |                                     |                     |               |                                 |                          |
|                                     | ABC123 🗸            | Temp BSW Corr. Batch Tota           | Offload Batch Total |               | API Batch Avg.<br>0.068         | API<br>73.943            |
| Run Ticket 1 Account Name           |                     | Temperature Batch Avg.<br>34.75 °F  | Temp. Corr. Ba      |               | Density<br>0.689 g/cm3          | BSW Batch Avg.           |
| Run Ticket 1 Number<br>ABC123       |                     | Prover Correction Factor            | Offload Batch I     | Net Total     | Flow Rate Arg<br>462.51999 bbls | Temperature              |
| Run Ticket 1 Lease Number<br>ABC123 |                     | Discharge Pressure Avg<br>30.62 psi | Density Batch       | Avg.          | Coriolis Total                  | BSW Level<br>h ▶ 0.068 % |
|                                     | 03/05/2024 09-45-48 | 02/05/202/ 10.14-24                 |                     |               |                                 |                          |

## **Empowering Dashboard**

- Thorough transaction transparency and accountability on every transaction, with mulifaceted layers of data available to each user.
- Intuitive dashbard creates workflow efficiency and transparency.
- Offers secure access control to prevent unauthorized usage, safeguarding the integrity of the entire transfer process and enables easy compliance monitoring and reporting.
- The Dashboard eliminates data error, simplifies data and transaction audits with accuracy.