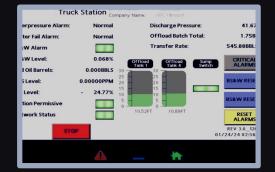

## **Empowering Dashboard**

- Thorough transaction transparency and accountability on every transaction, with mulifaceted layers of data available to each user.
- Intuitive dashbard creates workflow efficiency and transparency.
- Offers secure access control to prevent unauthorized usage, safeguarding the integrity of the entire transfer process and enables easy compliance monitoring and reporting.
- The Dashboard eliminates data error, simplifies data and transaction audits with accuracy.

## Increased Operational Transparency

- Provides visibility into all aspects of transactions.
- Enables stakeholders to track progress in real-time.
- Facilitates better decision-making with transparent data insights.
- Enhances accountability across the company, and improves communication and collaboration among teams.