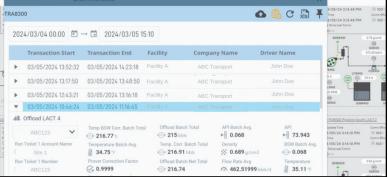

# ADVANCED PRODUCT Transaction System

Comprehensive solution that empowers your oilfield operations at every level.

| 830                                 | 00                  |                                     |                     |               |                                 | 🔒 C 🕼 🖡                  |
|-------------------------------------|---------------------|-------------------------------------|---------------------|---------------|---------------------------------|--------------------------|
| 202                                 | 24/03/04 00:00 🖻 -  | → 🖬 2024/03/05 15                   | 5:10                |               |                                 |                          |
|                                     | Transaction Start   | Transaction End                     | Facility            | Compa         | ny Name Dri                     | iver Name                |
| Þ                                   | 03/05/2024 13:52:32 | 03/05/2024 14:23:18                 | Facility A          | ABC Transport |                                 | John Doe                 |
| Þ                                   | 03/05/2024 13:17:50 | 03/05/2024 13:48:50                 | Facility A          | ABC Transport |                                 | John Doe                 |
| Þ                                   | 03/05/2024 12:43:21 | 03/05/2024 13:16:18                 | Facility A          | ABC Transport |                                 | John Doe                 |
| Ŧ                                   | 03/05/2024 10:46:24 | 03/05/2024 11:16:45                 |                     |               |                                 |                          |
| ál.                                 | Offload LACT 4      |                                     |                     |               |                                 |                          |
|                                     | ABC123 🗸            | Temp BSW Corr. Batch Tota           | Offload Batch Total |               | API Batch Avg.<br>0.068         | API<br>73.943            |
| Run Ticket 1 Account Name           |                     | Temperature Batch Avg.<br>34.75 °F  | Temp. Corr. Ba      |               | Density<br>0.689 g/cm3          | BSW Batch Avg.           |
| Run Ticket 1 Number<br>ABC123       |                     | Prover Correction Factor            | Offload Batch I     | Net Total     | Flow Rate Arg<br>462.51999 bbls | Temperature              |
| Run Ticket 1 Lease Number<br>ABC123 |                     | Discharge Pressure Avg<br>30.62 psi | Density Batch       | Avg.          | Coriolis Total                  | BSW Level<br>h ▶ 0.068 % |
|                                     | 03/05/2024 09-45-48 | 02/05/202/ 10.14-24                 |                     |               |                                 |                          |