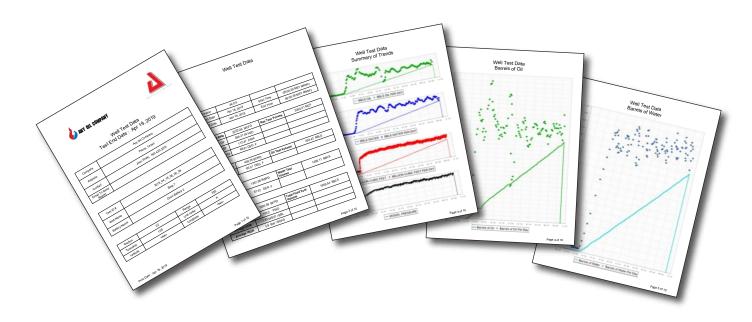

## **Comprehensive Reporting**

#### Receive the most detailed well test reports in the industry

Evaluate your well with detailed reports containing key data points including average gas rate, average oil rate, average water rate, and total fluid rate. Receive detailed well test reports sent directly from the IntelliPRO unit via email to your PC or mobile device.

| Test Interval Rates |
|---------------------|
| 1 Hour              |
| 4 Hours             |
| 6 Hours             |
| 12 Hours            |
| 24 Hours            |

0519

Call us for more information about the IntelliPRO at 1-800-382-1482 or visit our website at www.advancedtelemetrics.net