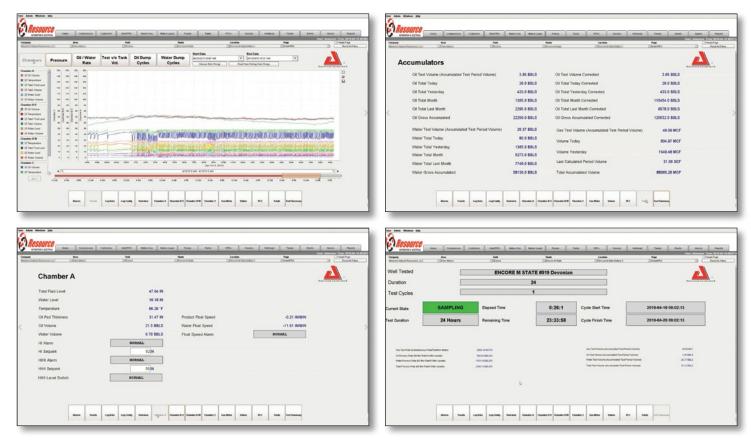

## **IntelliPRO Features**

- Self-contained 24 volt solar powered or 120 VAC
- Control system with 10" HMI display
- Onboard communications
- Integrated SCADA interface displays in real-time:
  - o Monitor precise product levels, water levels, fluid temperature, pressures and gas flow
  - Customized periodic reporting
  - · Detailed process trending
  - Alarm notification
  - Online operating vessel level adjustments
- Optional verification against API tank levels measured with Advanced Telemetrics Tank Gauges

## Real-Time SCADA Analytics & Control

Monitor your operation from anywhere in the world on any PC or mobile device with real-time SCADA.