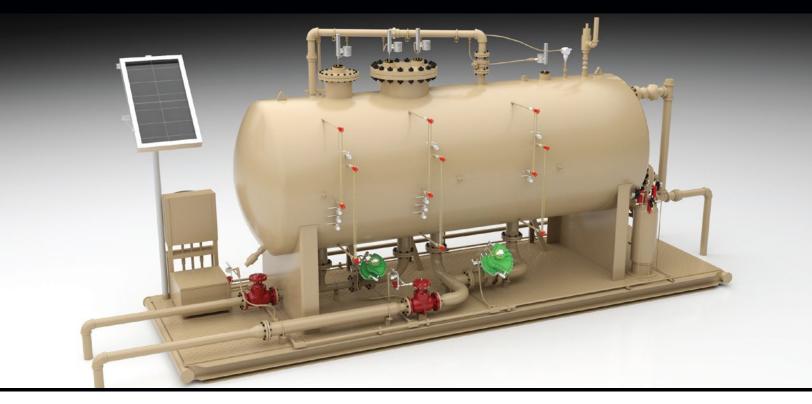

The IntelliPRO is a fully self-contained separator meeting all ASME code requirements, skid-mounted, and sized to fit your site specifications based on gas rate (MCF/D), oil rate (BBLS/D), water rate (BBLS/D), and pressure (PSIG).

## **IntelliPRO Features**

- Self-contained 24 volt solar powered or 120 VAC
- Control system with 10" HMI display
- Onboard communications
- Integrated SCADA interface displays in real-time:
  - o Monitor precise product levels, water levels, fluid temperature, pressures and gas flow
  - Customized periodic reporting
  - · Detailed process trending
  - Alarm notification
  - Online operating vessel level adjustments
- Optional verification against API tank levels measured with Advanced Telemetrics Tank Gauges