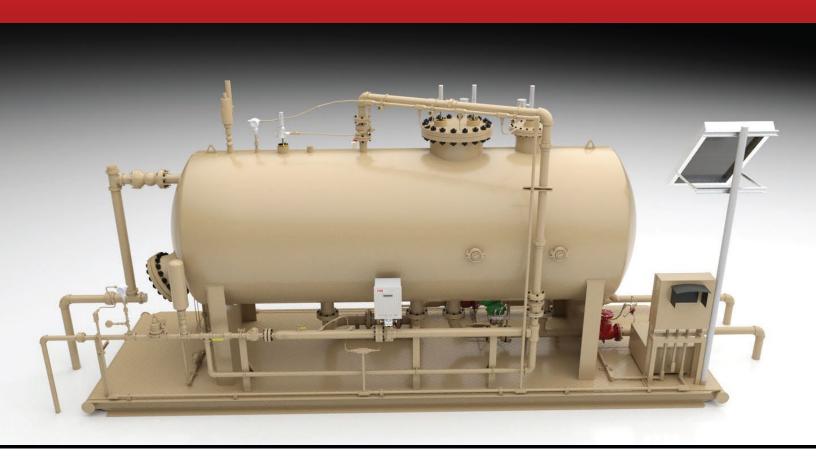

The IntelliPRO is a fully self-contained separator meeting all ASME code requirements, skid-mounted, and sized to fit your site specifications based on gas rate (MCF/D), oil rate (BBLS/D), water rate (BBLS/D), and pressure (PSIG).

## **IntelliPRO Features**

- Self-contained 24 volt solar powered or 120 VAC
- Control system with 10" HMI display
- Onboard communications
- Integrated SCADA interface displays in real-time:
  - o Monitor precise product levels, water levels, fluid temperature, pressures and gas flow
  - Customized periodic reporting
  - · Detailed process trending
  - Alarm notification
  - Online operating vessel level adjustments
- Optional verification against API tank levels measured with Advanced Telemetrics Tank Gauges