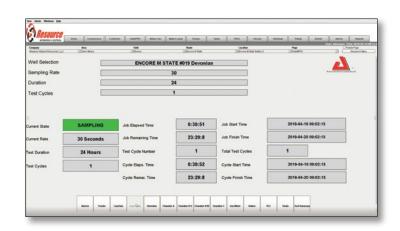

## **IntelliPRO Features**

- Self-contained 24 volt solar powered or 120 VAC
- Control system with 10" HMI display
- Onboard communications
- Integrated SCADA interface displays in real-time:
  - o Monitor precise product levels, water levels, fluid temperature, pressures and gas flow
  - Customized periodic reporting
  - · Detailed process trending
  - Alarm notification
  - Online operating vessel level adjustments
- Optional verification against API tank levels measured with Advanced Telemetrics Tank Gauges

## Real-Time SCADA Analytics & Control

Monitor your operation from anywhere in the world on any PC or mobile device with real-time SCADA.