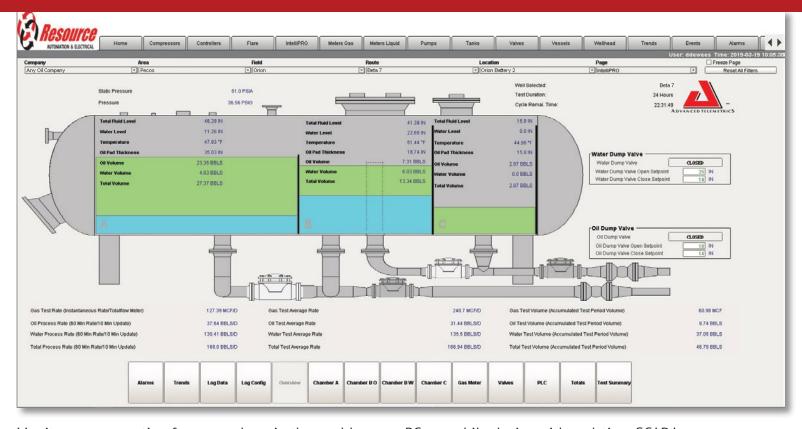

## **IntelliPRO Features**

- Self-contained 24 volt solar powered or 120 VAC
- Control system with 10" HMI display
- Onboard communications
- Integrated SCADA interface displays in real-time:
  - o Monitor precise product levels, water levels, fluid temperature, pressures and gas flow
  - Customized periodic reporting
  - · Detailed process trending
  - Alarm notification
  - Online operating vessel level adjustments
- Optional verification against API tank levels measured with Advanced Telemetrics Tank Gauges

## Real-Time SCADA Analytics & Control

Monitor your operation from anywhere in the world on any PC or mobile device with real-time SCADA.

#### Receive the most detailed well test reports in the industry

Evaluate your well with detailed reports containing key data points including average gas rate, average oil rate, average water rate, and total fluid rate. Receive detailed well test reports sent directly from the IntelliPRO unit via email to your PC or mobile device.